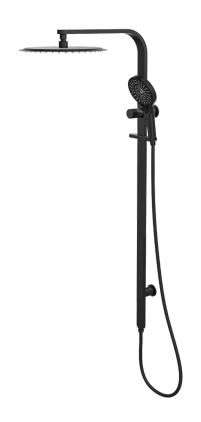

## Oceanjet Shower Combination with 300mm Round Head

Matte Black

## **Product Specifications**

| Code                                                     | OCE-35-300R-MB      |
|----------------------------------------------------------|---------------------|
| Material                                                 | 304 Stainless Steel |
| Flnish                                                   | Matte Black         |
| Hose Length                                              | 1500mm              |
| Multifunction, 3 Settings. Push Button To Change Setting |                     |

| WELS Rating     | 3 Star                |
|-----------------|-----------------------|
| WELS Reg        | S17759                |
| WELS L/Min      | 8.5 L/Min             |
| Spindle         | 1/2 Turn Ceramic Disc |
| Top Water Inlet |                       |