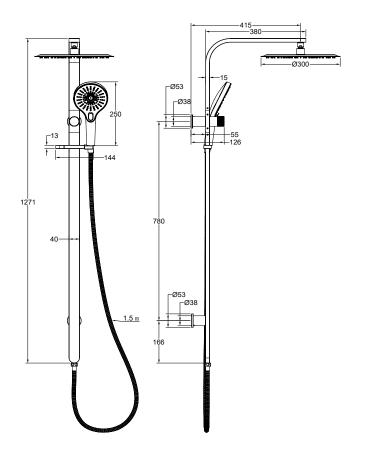

## Oceanjet Shower Combination with 300mm Round Head

Matte Black

## **Product Specifications**

| Code                                                     | OCE-35-300R-MB      |
|----------------------------------------------------------|---------------------|
| Material                                                 | 304 Stainless Steel |
| Flnish                                                   | Matte Black         |
| Hose Length                                              | 1500mm              |
| Multifunction, 3 Settings. Push Button To Change Setting |                     |

| WELS Rating     | 3 Star                |
|-----------------|-----------------------|
| WELS Reg        | S17759                |
| WELS L/Min      | 8.5 L/Min             |
| Spindle         | 1/2 Turn Ceramic Disc |
| Top Water Inlet |                       |