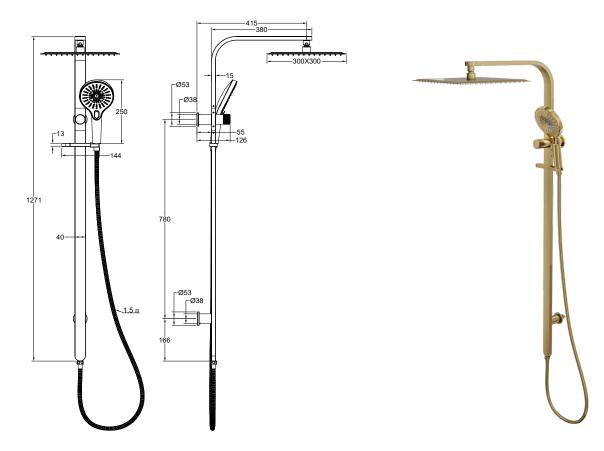

## Oceanjet Shower Combination with 300mm Square Head

Brushed Brass

## **Product Specifications**

| Code                                                     | OCE-35-300S-BB      |
|----------------------------------------------------------|---------------------|
| Material                                                 | 304 Stainless Steel |
| Flnish                                                   | Brushed Brass       |
| Hose Length                                              | 1500mm              |
| Multifunction, 3 Settings. Push Button To Change Setting |                     |

| WELS Rating     | 3 Star                |
|-----------------|-----------------------|
| WELS Reg        | S17760                |
| WELS L/Min      | 8.5 L/Min             |
| Spindle         | 1/2 Turn Ceramic Disc |
| Top Water Inlet |                       |