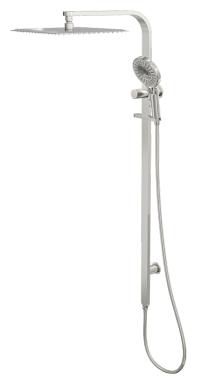

## Oceanjet Shower Combination with 300mm Square Head

Brushed Nickel

## **Product Specifications**

| Code                                                     | OCE-35-300S-BN      |
|----------------------------------------------------------|---------------------|
| Material                                                 | 304 Stainless Steel |
| Flnish                                                   | Brushed Nickel      |
| Hose Length                                              | 1500mm              |
| Multifunction, 3 Settings. Push Button To Change Setting |                     |

| WELS Rating     | 3 Star                |
|-----------------|-----------------------|
| WELS Reg        | S17760                |
| WELS L/Min      | 8.5 L/Min             |
| Spindle         | 1/2 Turn Ceramic Disc |
| Top Water Inlet |                       |