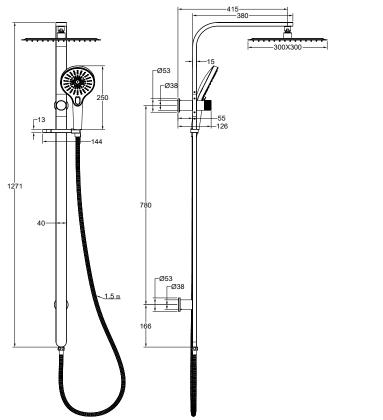

## Oceanjet Shower Combination with 300mm Square Head

Brushed Nickel

## **Product Specifications**

| Code                                                     | OCE-35-300S-BN      |
|----------------------------------------------------------|---------------------|
| Material                                                 | 304 Stainless Steel |
| Flnish                                                   | Brushed Nickel      |
| Hose Length                                              | 1500mm              |
| Multifunction, 3 Settings. Push Button To Change Setting |                     |

| WELS Rating     | 3 Star                |
|-----------------|-----------------------|
| WELS Reg        | S17760                |
| WELS L/Min      | 8.5 L/Min             |
| Spindle         | 1/2 Turn Ceramic Disc |
| Top Water Inlet |                       |