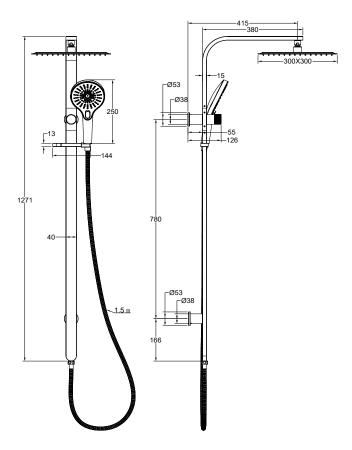

## **Product Specifications**

| Code                                                     | OCE-35-300S-CH      |
|----------------------------------------------------------|---------------------|
| Material                                                 | 304 Stainless Steel |
| Flnish                                                   | Chrome              |
| Hose Length                                              | 1500mm              |
| Multifunction, 3 Settings. Push Button To Change Setting |                     |

| WELS Rating     | 3 Star                |
|-----------------|-----------------------|
| WELS Reg        | S17760                |
| WELS L/Min      | 8.5 L/Min             |
| Spindle         | 1/2 Turn Ceramic Disc |
| Top Water Inlet |                       |