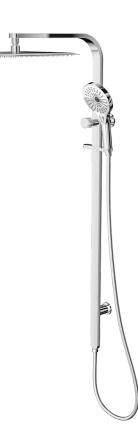

## *Oceanjet Shower Combination with 300mm Square Head*

Chrome





## **Product Specifications**

| Code                                                     | OCE-35-300S-CH      |
|----------------------------------------------------------|---------------------|
| Material                                                 | 304 Stainless Steel |
| Flnish                                                   | Chrome              |
| Hose Length                                              | 1500mm              |
| Multifunction, 3 Settings. Push Button To Change Setting |                     |

| WELS Rating     | 3 Star                |
|-----------------|-----------------------|
| WELS Reg        | S17760                |
| WELS L/Min      | 8.5 L/Min             |
| Spindle         | 1/2 Turn Ceramic Disc |
| Top Water Inlet |                       |

##