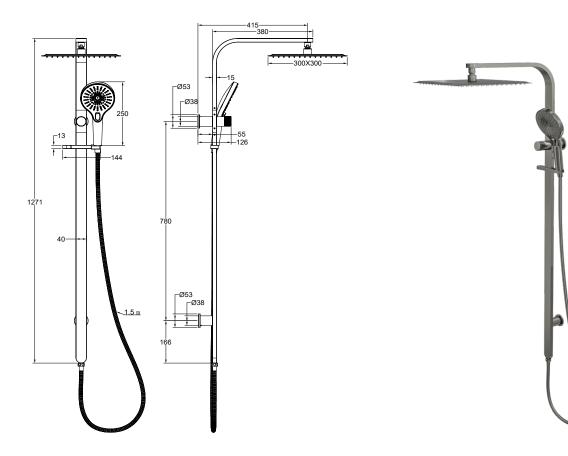

## Oceanjet Shower Combination with 300mm Square Head

Gunmetal

## **Product Specifications**

| Code                                                     | OCE-35-300S-GM      |
|----------------------------------------------------------|---------------------|
| Material                                                 | 304 Stainless Steel |
| Flnish                                                   | Gunmetal            |
| Hose Length                                              | 1500mm              |
| Multifunction, 3 Settings. Push Button To Change Setting |                     |

| WELS Rating     | 3 Star                |
|-----------------|-----------------------|
| WELS Reg        | S17760                |
| WELS L/Min      | 8.5 L/Min             |
| Spindle         | 1/2 Turn Ceramic Disc |
| Top Water Inlet |                       |