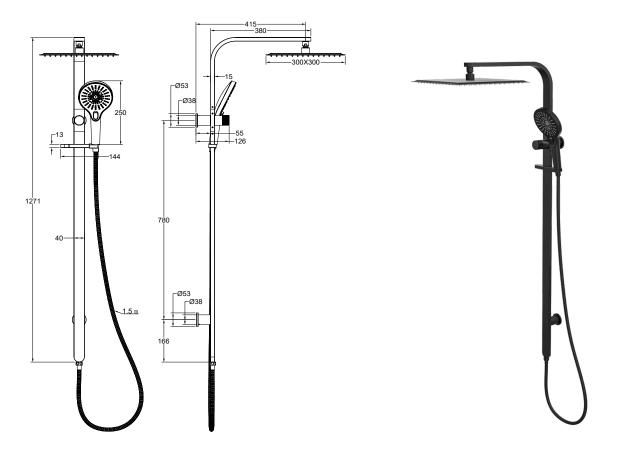

## Oceanjet Shower Combination with 300mm Square Head

Matte Black

## **Product Specifications**

| Code                                                     | OCE-35-300S-MB      |
|----------------------------------------------------------|---------------------|
| Material                                                 | 304 Stainless Steel |
| Flnish                                                   | Matte Black         |
| Hose Length                                              | 1500mm              |
| Multifunction, 3 Settings. Push Button To Change Setting |                     |

| WELS Rating     | 3 Star                |
|-----------------|-----------------------|
| WELS Reg        | S17760                |
| WELS L/Min      | 8.5 L/Min             |
| Spindle         | 1/2 Turn Ceramic Disc |
| Top Water Inlet |                       |