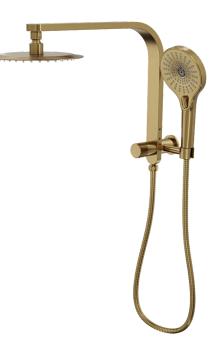

## Oceanjet Short Shower Combination with 200mm Round Head

Brushed Brass

## **Product Specifications**

| Code        | OCE-36-200R-BB      | WELS Rating         | 4 Star                                                   |  |
|-------------|---------------------|---------------------|----------------------------------------------------------|--|
| Barcode     | 9339897013079       | WELS Reg            | S17835                                                   |  |
| Material    | 304 Stainless Steel | WELS L/Min          | 7 L/Min                                                  |  |
| Flnish      | Brushed Brass       | Spindle             | 1/2 Turn Ceramic Disc                                    |  |
| Hose Length | 1500mm              | Multifunction, 3 Se | Multifunction, 3 Settings. Push Button To Change Setting |  |