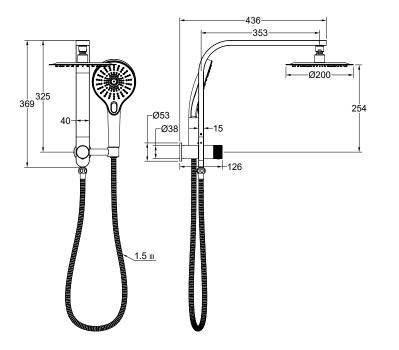

## **Product Specifications**

| Code        | OCE-36-200R-BB      | WELS Rating         | 4 Star                                                   |  |
|-------------|---------------------|---------------------|----------------------------------------------------------|--|
| Barcode     | 9339897013079       | WELS Reg            | S17835                                                   |  |
| Material    | 304 Stainless Steel | WELS L/Min          | 7 L/Min                                                  |  |
| Flnish      | Brushed Brass       | Spindle             | 1/2 Turn Ceramic Disc                                    |  |
| Hose Length | 1500mm              | Multifunction, 3 Se | Multifunction, 3 Settings. Push Button To Change Setting |  |