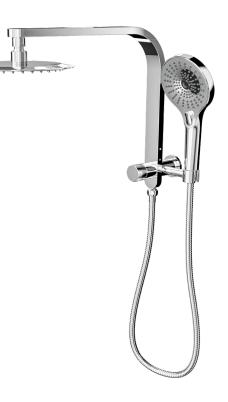

## Oceanjet Short Shower Combination with 200mm Round Head

Chrome





## **Product Specifications**

| Code        | OCE-36-200R-CH      | WELS    |
|-------------|---------------------|---------|
| Barcode     | 9339897013048       | WELS    |
| Material    | 304 Stainless Steel | WELS    |
| Flnish      | Chrome              | Spino   |
| Hose Length | 1500mm              | Multifu |

| WELS Rating                                              | 4 Star                |  |
|----------------------------------------------------------|-----------------------|--|
| WELS Reg                                                 | S17835                |  |
| WELS L/Min                                               | 7 L/Min               |  |
| Spindle                                                  | 1/2 Turn Ceramic Disc |  |
| Multifunction, 3 Settings. Push Butt