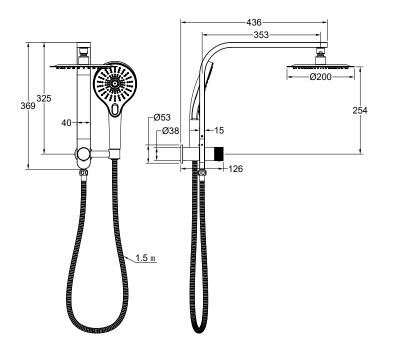

## **Product Specifications**

| Code        | OCE-36-200R-CH      | WELS    |
|-------------|---------------------|---------|
| Barcode     | 9339897013048       | WELS    |
| Material    | 304 Stainless Steel | WELS    |
| Flnish      | Chrome              | Spino   |
| Hose Length | 1500mm              | Multifu |

| WELS Rating                                              | 4 Star                |  |
|----------------------------------------------------------|-----------------------|--|
| WELS Reg                                                 | S17835                |  |
| WELS L/Min                                               | 7 L/Min               |  |
| Spindle                                                  | 1/2 Turn Ceramic Disc |  |
| Multifunction, 3 Settings. Push Button To Change Setting |                       |  |