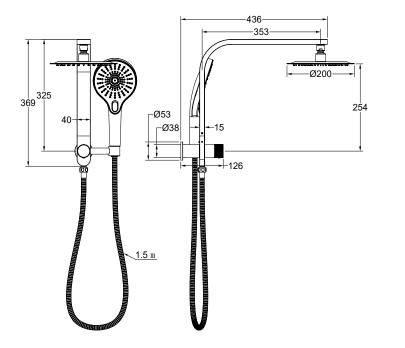

## **Product Specifications**

| Code        | OCE-36-200R-GM      | WELS Rating                                              | 4 Star                |
|-------------|---------------------|----------------------------------------------------------|-----------------------|
| Barcode     | 9339897013086       | WELS Reg                                                 | S17835                |
| Material    | 304 Stainless Steel | WELS L/Min                                               | 7 L/Min               |
| Flnish      | Gunmetal            | Spindle                                                  | 1/2 Turn Ceramic Disc |
| Hose Length | 1500mm              | Multifunction, 3 Settings. Push Button To Change Setting |                       |
|             |                     |                                                          |                       |