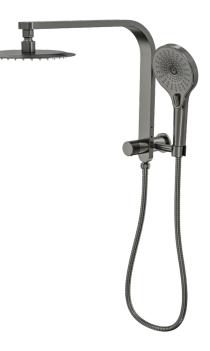

## Oceanjet Short Shower Combination with 200mm Round Head

Gunmetal

## **Product Specifications**

| Code        | OCE-36-200R-GM      | WELS Rating                                              | 4 Star                |
|-------------|---------------------|----------------------------------------------------------|-----------------------|
| Barcode     | 9339897013086       | WELS Reg                                                 | S17835                |
| Material    | 304 Stainless Steel | WELS L/Min                                               | 7 L/Min               |
| Flnish      | Gunmetal            | Spindle                                                  | 1/2 Turn Ceramic Disc |
| Hose Length | 1500mm              | Multifunction, 3 Settings. Push Button To Change Setting |                       |
|             |                     |                                                          |                       |