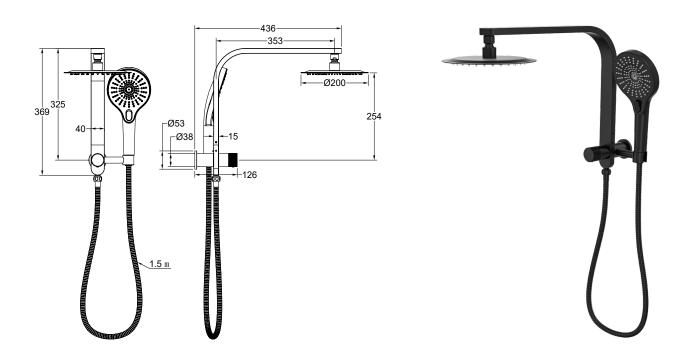

## Oceanjet Short Shower Combination with 200mm Round Head

Matte Black

## **Product Specifications**

| Code        | OCE-36-200R-MB      |
|-------------|---------------------|
| Barcode     | 9339897013055       |
| Material    | 304 Stainless Steel |
| Flnish      | Matte Black         |
| Hose Length | 1500mm              |

| WELS Rating                                              | 4 Star                |
|----------------------------------------------------------|-----------------------|
| WELS Reg                                                 | S17835                |
| WELS L/Min                                               | 7 L/Min               |
| Spindle                                                  | 1/2 Turn Ceramic Disc |
| Multifunction, 3 Settings. Push Button To Change Setting |                       |