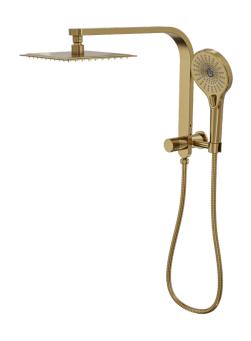

## Oceanjet Short Shower Combination with 200mm Square Head

Brushed Brass

## **Product Specifications**

| Code        | OCE-36-200S-BB      |
|-------------|---------------------|
| Barcode     | 9339897013178       |
| Material    | 304 Stainless Steel |
| Flnish      | Brushed Brass       |
| Hose Length | 1500mm              |
|             |                     |