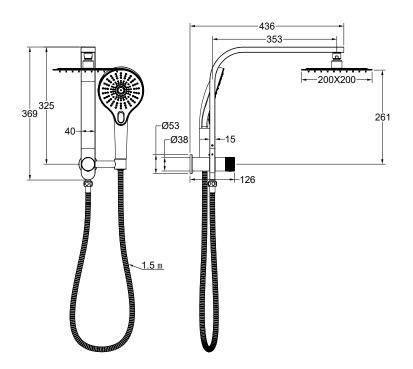

## **Product Specifications**

| Code        | OCE-36-200S-BB      |
|-------------|---------------------|
| Barcode     | 9339897013178       |
| Material    | 304 Stainless Steel |
| Flnish      | Brushed Brass       |
| Hose Length | 1500mm              |
|             |                     |

| WELS Rating                                              | 4 Star                |
|----------------------------------------------------------|-----------------------|
| WELS Reg                                                 | S17836                |
| WELS L/Min                                               | 7 L/Min               |
| Spindle                                                  | 1/2 Turn Ceramic Disc |
| Multifunction, 3 Settings. Push Button To Change Setting |                       |