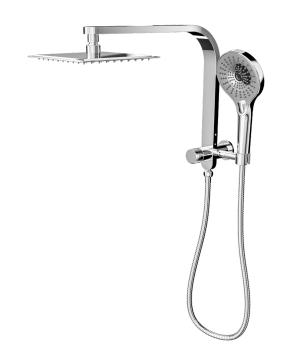

## Oceanjet Short Shower Combination with 200mm Square Head

Chrome

## **Product Specifications**

| Code        | OCE-36-200S-CH      |
|-------------|---------------------|
| Barcode     | 9339897013147       |
| Material    | 304 Stainless Steel |
| Flnish      | Chrome              |
| Hose Length | 1500mm              |
|             |                     |

| WELS Rating                                              | 4 Star                |
|----------------------------------------------------------|-----------------------|
| WELS Reg                                                 | S17836                |
| WELS L/Min                                               | 7 L/Min               |
| Spindle                                                  | 1/2 Turn Ceramic Disc |
| Multifunction, 3 Settings. Push Button To Change Setting |                       |