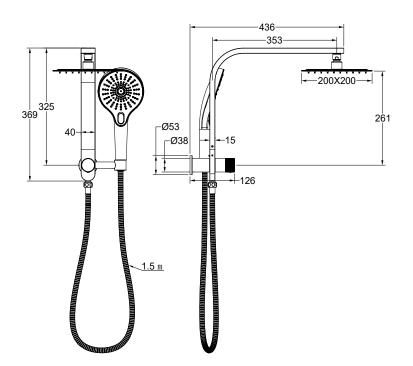

## Oceanjet Short Shower Combination with 200mm Square Head

Chrome

## **Product Specifications**

| Code        | OCE-36-200S-CH      |
|-------------|---------------------|
| Barcode     | 9339897013147       |
| Material    | 304 Stainless Steel |
| Flnish      | Chrome              |
| Hose Length | 1500mm              |
|             |                     |

| WELS Rating                                              | 4 Star                |
|----------------------------------------------------------|-----------------------|
| WELS Reg                                                 | S17836                |
| WELS L/Min                                               | 7 L/Min               |
| Spindle                                                  | 1/2 Turn Ceramic Disc |
| Multifunction, 3 Settings. Push Button To Change Setting |                       |