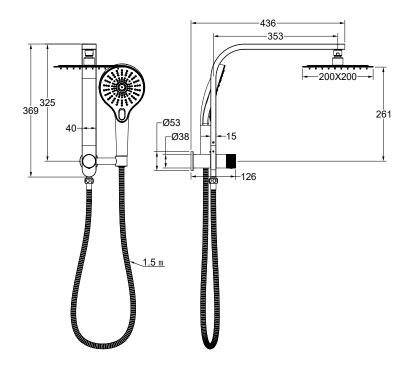

## **Product Specifications**

| Code        | OCE-36-200S-GM      | WELS Rating         | 4 Star                                                   |  |
|-------------|---------------------|---------------------|----------------------------------------------------------|--|
| Barcode     | 9339897013185       | WELS Reg            | S17836                                                   |  |
| Material    | 304 Stainless Steel | WELS L/Min          | 7 L/Min                                                  |  |
| FInish      | Gunmetal            | Spindle             | 1/2 Turn Ceramic Disc                                    |  |
| Hose Length | 1500mm              | Multifunction, 3 Se | Multifunction, 3 Settings. Push Button To Change Setting |  |
|             |                     |                     |                                                          |  |