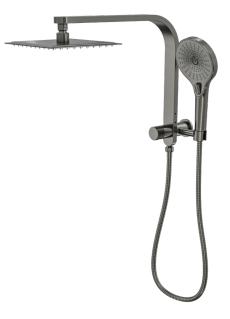

## *Oceanjet Short Shower Combination with 200mm Square Head*

Gunmetal

## **Product Specifications**

| Code        | OCE-36-200S-GM      | WELS Rating         | 4 Star                                                   |  |
|-------------|---------------------|---------------------|----------------------------------------------------------|--|
| Barcode     | 9339897013185       | WELS Reg            | S17836                                                   |  |
| Material    | 304 Stainless Steel | WELS L/Min          | 7 L/Min                                                  |  |
| FInish      | Gunmetal            | Spindle             | 1/2 Turn Ceramic Disc                                    |  |
| Hose Length | 1500mm              | Multifunction, 3 Se | Multifunction, 3 Settings. Push Button To Change Setting |  |
|             |                     |                     |                                                          |  |