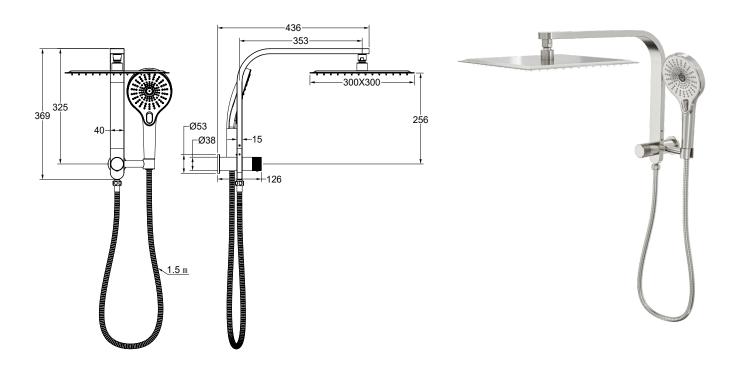

## Oceanjet Short Shower Combination with 300mm Square Head

Brushed Nickel

## **Product Specifications**

| Code        | OCE-36-300S-BN      |
|-------------|---------------------|
| Barcode     | 9339897013215       |
| Material    | 304 Stainless Steel |
| Flnish      | Brushed Nickel      |
| Hose Length | 1500mm              |

| WELS Rating                                              | 3 Star                |
|----------------------------------------------------------|-----------------------|
| WELS Reg                                                 | S17902                |
| WELS L/Min                                               | 8.5 L/Min             |
| Spindle                                                  | 1/2 Turn Ceramic Disc |
| Multifunction, 3 Settings. Push Button To Change Setting |                       |