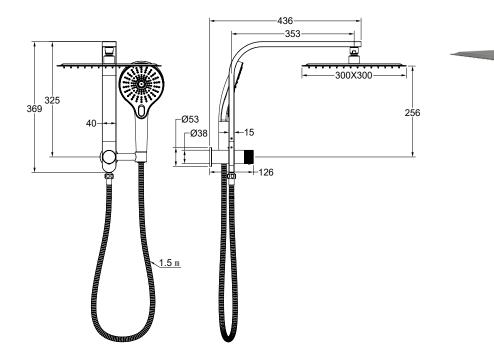

## Oceanjet Short Shower Combination with 300mm Square Head

Gunmetal

## **Product Specifications**

| Code        | OCE-36-300S-GM      | WEL     | S Rating                                                 | 3 Star                |  |
|-------------|---------------------|---------|----------------------------------------------------------|-----------------------|--|
| Barcode     | 9339897013239       | WEL     | S Reg                                                    | S17902                |  |
| Material    | 304 Stainless Steel | WEL     | S L/Min                                                  | 8.5 L/Min             |  |
| FInish      | Gunmetal            | Spino   | dle                                                      | 1/2 Turn Ceramic Disc |  |
| Hose Length | 1500mm              | Multifu | Multifunction, 3 Settings. Push Button To Change Setting |                       |  |