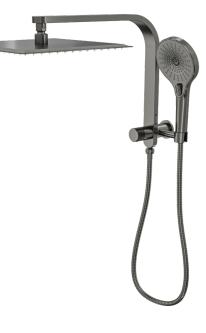

## Oceanjet Short Shower Combination with 300mm Square Head

Gunmetal

## **Product Specifications**

| Code        | OCE-36-300S-GM      | WEL     | S Rating                                                 | 3 Star                |  |
|-------------|---------------------|---------|----------------------------------------------------------|-----------------------|--|
| Barcode     | 9339897013239       | WEL     | S Reg                                                    | S17902                |  |
| Material    | 304 Stainless Steel | WEL     | S L/Min                                                  | 8.5 L/Min             |  |
| FInish      | Gunmetal            | Spino   | dle                                                      | 1/2 Turn Ceramic Disc |  |
| Hose Length | 1500mm              | Multifu | Multifunction, 3 Settings. Push Button To Change Setting |                       |  |