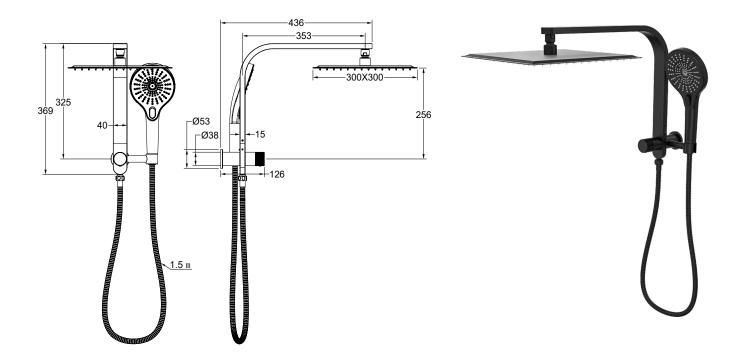

## *Oceanjet Short Shower Combination with 300mm Square Head*

Matte Black

## **Product Specifications**

| Code        | OCE-36-300S-MB      |   | WELS Rating                                              | 3 Star                |
|-------------|---------------------|---|----------------------------------------------------------|-----------------------|
| Barcode     | 9339897013208       |   | WELS Reg                                                 | S17902                |
| Material    | 304 Stainless Steel |   | WELS L/Min                                               | 8.5 L/Min             |
| Flnish      | Matte Black         | ę | Spindle                                                  | 1/2 Turn Ceramic Disc |
| Hose Length | 1500mm              |   | Multifunction, 3 Settings. Push Button To Change Setting |                       |