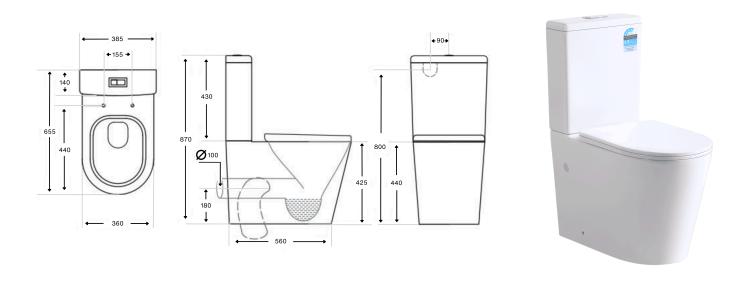

## Quay S2 Back to Wall Rimless Toilet Suite

Gloss White

## **Product Specifications**

| Code     | QUA-S2-01-BTW                    |
|----------|----------------------------------|
| Material | Vitreous China                   |
| Finish   | Gloss White                      |
| Inlet    | Top & Bottom Inlet (Top Default) |
| Size     | 655 x 385 x 870mm                |
| UPC      | 9339897021906                    |

| Seat        | UF Slim Seat         |
|-------------|----------------------|
| P-Trap      | 180mm (Optional)     |
| S-Trap      | 100-165mm            |
| WELS Rating | 4 Star               |
| WELS L/Min  | 4.5/3LMin Dual Flush |
|             |                      |