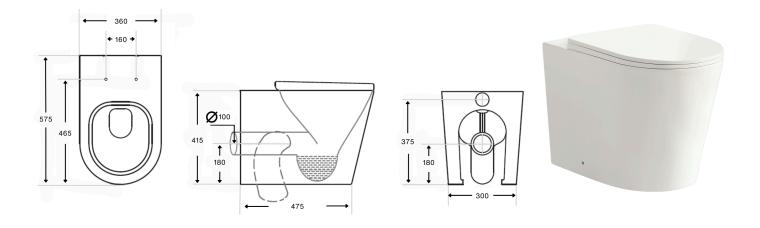

## Quay S2 Rimless Wall Faced Pan

Gloss White

## **Product Specifications**

| Code     | QUA-S2-02-WF      |
|----------|-------------------|
| Material | Vitreous China    |
| Finish   | Gloss White       |
| Size     | 575 x 360 x 415mm |
| Barcode  | 9339897022040     |

| Seat        | UF Slim Seat         |
|-------------|----------------------|
| P-Trap      | 180mm (Optional)     |
| S-Trap      | 100-135mm            |
| WELS Rating | 4 Star               |
| WELS L/Min  | 4.5/3LMin Dual Flush |