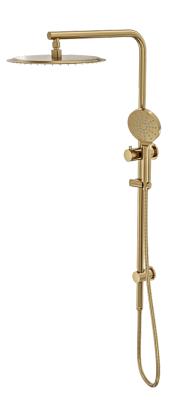

## Souljet Shower Combination with 300mm Round Head

Brushed Brass

## **Product Specifications**

| Code                                                     | SOU-35-300R-BB                      |
|----------------------------------------------------------|-------------------------------------|
| Material                                                 | 304 Stainless Steel, ABS Hand Piece |
| Finish                                                   | Brushed Brass                       |
| Hose Length                                              | 1500mm                              |
| Multifunction, 3 Settings. Push Button To Change Setting |                                     |