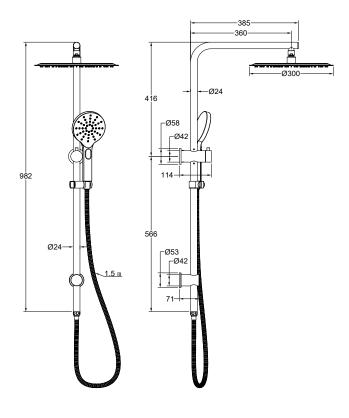

## **Product Specifications**

| Code                                                     | SOU-35-300R-BB                      |
|----------------------------------------------------------|-------------------------------------|
| Material                                                 | 304 Stainless Steel, ABS Hand Piece |
| Finish                                                   | Brushed Brass                       |
| Hose Length                                              | 1500mm                              |
| Multifunction, 3 Settings. Push Button To Change Setting |                                     |

| WELS Rating     | 3 Star                |
|-----------------|-----------------------|
| WELS Reg        | S17752                |
| WELS L/Min      | 8 L/Min               |
| Diverter        | 1/2 Turn Ceramic Disc |
| Top Water Inlet |                       |