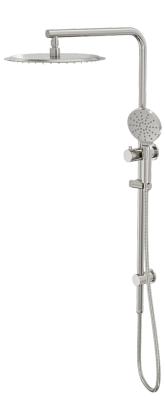

## *Souljet Shower Combination with 300mm Round Head*

Brushed Nickel

## **Product Specifications**

| Code                                                     | SOU-35-300R-BN                      |
|----------------------------------------------------------|-------------------------------------|
| Material                                                 | 304 Stainless Steel, ABS Hand Piece |
| Finish                                                   | Brushed Nickel                      |
| Hose Length                                              | 1500mm                              |
| Multifunction, 3 Settings. Push Button To Change Setting |                                     |