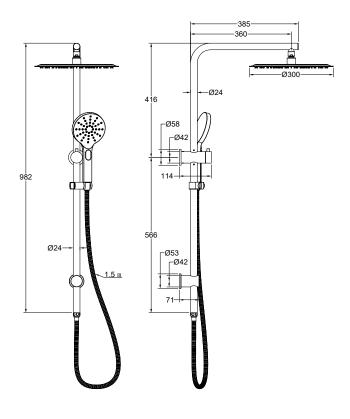

## *Souljet Shower Combination with 300mm Round Head*

Brushed Nickel

## **Product Specifications**

| Code                                                     | SOU-35-300R-BN                      |
|----------------------------------------------------------|-------------------------------------|
| Material                                                 | 304 Stainless Steel, ABS Hand Piece |
| Finish                                                   | Brushed Nickel                      |
| Hose Length                                              | 1500mm                              |
| Multifunction, 3 Settings. Push Button To Change Setting |                                     |

| WELS Rating     | 3 Star                |
|-----------------|-----------------------|
| WELS Reg        | S17752                |
| WELS L/Min      | 8 L/Min               |
| Diverter        | 1/2 Turn Ceramic Disc |
| Top Water Inlet |                       |