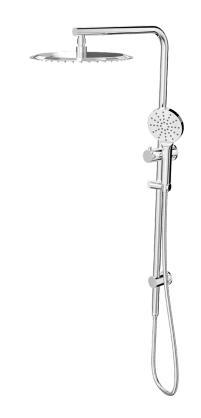

## Souljet Shower Combination with 300mm Round Head

Chrome

## **Product Specifications**

| Code                                                     | SOU-35-300R-CH                      |
|----------------------------------------------------------|-------------------------------------|
| Material                                                 | 304 Stainless Steel, ABS Hand Piece |
| Finish                                                   | Chrome                              |
| Hose Length                                              | 1500mm                              |
| Multifunction, 3 Settings. Push Button To Change Setting |                                     |
|                                                          |                                     |

| WELS Rating     | 3 Star                |
|-----------------|-----------------------|
| WELS Reg        | S17752                |
| WELS L/Min      | 8 L/Min               |
| Diverter        | 1/2 Turn Ceramic Disc |
| Top Water Inlet |                       |