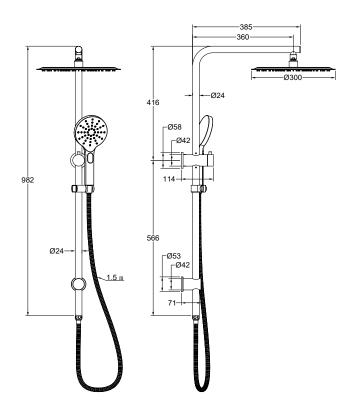

## Souljet Shower Combination with 300mm Round Head

Chrome

## **Product Specifications**

| Code                                                     | SOU-35-300R-CH                      |
|----------------------------------------------------------|-------------------------------------|
| Material                                                 | 304 Stainless Steel, ABS Hand Piece |
| Finish                                                   | Chrome                              |
| Hose Length                                              | 1500mm                              |
| Multifunction, 3 Settings. Push Button To Change Setting |                                     |
|                                                          |                                     |

| WELS Rating     | 3 Star                |
|-----------------|-----------------------|
| WELS Reg        | S17752                |
| WELS L/Min      | 8 L/Min               |
| Diverter        | 1/2 Turn Ceramic Disc |
| Top Water Inlet |                       |