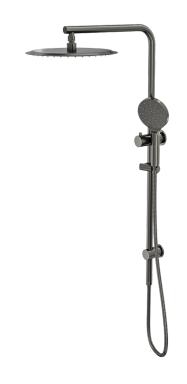

## Souljet Shower Combination with 300mm Round Head

Gunmetal

## **Product Specifications**

| Code                                                     | SOU-35-300R-GM                      |
|----------------------------------------------------------|-------------------------------------|
| Material                                                 | 304 Stainless Steel, ABS Hand Piece |
| Finish                                                   | Gunmetal                            |
| Hose Length                                              | 1500mm                              |
| Multifunction, 3 Settings. Push Button To Change Setting |                                     |
|                                                          |                                     |

| WELS Rating     | 3 Star                |
|-----------------|-----------------------|
| WELS Reg        | S17752                |
| WELS L/Min      | 8 L/Min               |
| Diverter        | 1/2 Turn Ceramic Disc |
| Top Water Inlet |                       |