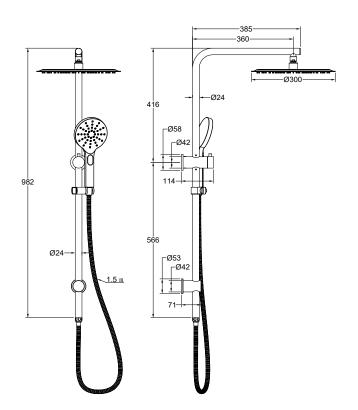

## Souljet Shower Combination with 300mm Round Head

Gunmetal

## **Product Specifications**

| Code                                                     | SOU-35-300R-GM                      |
|----------------------------------------------------------|-------------------------------------|
| Material                                                 | 304 Stainless Steel, ABS Hand Piece |
| Finish                                                   | Gunmetal                            |
| Hose Length                                              | 1500mm                              |
| Multifunction, 3 Settings. Push Button To Change Setting |                                     |
|                                                          |                                     |

| WELS Rating     | 3 Star                |
|-----------------|-----------------------|
| WELS Reg        | S17752                |
| WELS L/Min      | 8 L/Min               |
| Diverter        | 1/2 Turn Ceramic Disc |
| Top Water Inlet |                       |