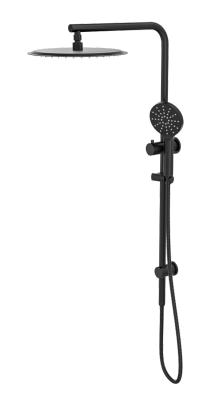

## Souljet Shower Combination with 300mm Round Head

Matte Black

## **Product Specifications**

| Code                                                     | SOU-35-300R-MB                      |
|----------------------------------------------------------|-------------------------------------|
| Material                                                 | 304 Stainless Steel, ABS Hand Piece |
| Finish                                                   | Matte Black                         |
| Hose Length                                              | 1500mm                              |
| Multifunction, 3 Settings. Push Button To Change Setting |                                     |
|                                                          |                                     |