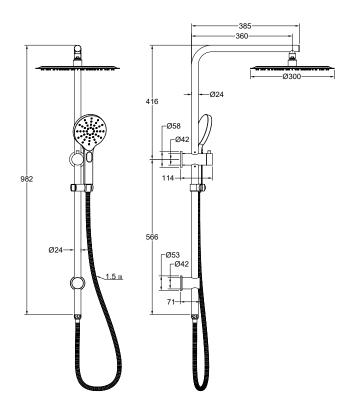

## **Product Specifications**

| Code                                                     | SOU-35-300R-MB                      |
|----------------------------------------------------------|-------------------------------------|
| Material                                                 | 304 Stainless Steel, ABS Hand Piece |
| Finish                                                   | Matte Black                         |
| Hose Length                                              | 1500mm                              |
| Multifunction, 3 Settings. Push Button To Change Setting |                                     |
|                                                          |                                     |

| WELS Rating     | 3 Star                |
|-----------------|-----------------------|
| WELS Reg        | S17752                |
| WELS L/Min      | 8 L/Min               |
| Diverter        | 1/2 Turn Ceramic Disc |
| Top Water Inlet |                       |