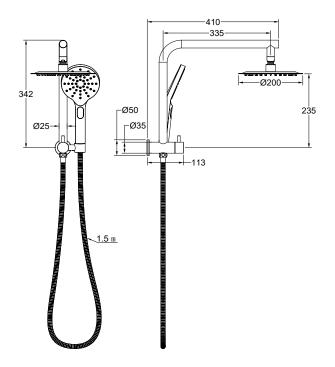

## **Product Specifications**

| Code                                                     | SOU-36-200R-BN                      |
|----------------------------------------------------------|-------------------------------------|
| Material                                                 | 304 Stainless Steel, ABS Hand Piece |
| Finish                                                   | Brushed Nickel                      |
| Hose Length                                              | 1500mm                              |
| Multifunction, 3 Settings. Push Button To Change Setting |                                     |

| WELS Rating     | 4 Star                |
|-----------------|-----------------------|
| WELS Reg        | S17890                |
| WELS L/Min      | 6.5 L/Min             |
| Diverter        | 1/2 Turn Ceramic Disc |
| Top Water Inlet |                       |