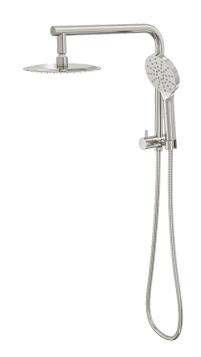

## Souljet Short Shower Combination with 200mm Round Head

**Brushed Nickel** 

## **Product Specifications**

| Code                                                     | SOU-36-200R-BN                      |
|----------------------------------------------------------|-------------------------------------|
| Material                                                 | 304 Stainless Steel, ABS Hand Piece |
| Finish                                                   | Brushed Nickel                      |
| Hose Length                                              | 1500mm                              |
| Multifunction, 3 Settings. Push Button To Change Setting |                                     |