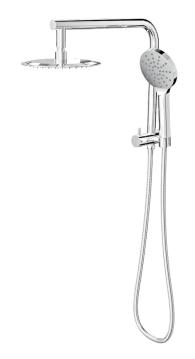

## Souljet Short Shower Combination with 200mm Round Head

Chrome

## **Product Specifications**

| Code                                                     | SOU-36-200R-CH                      |
|----------------------------------------------------------|-------------------------------------|
| Material                                                 | 304 Stainless Steel, ABS Hand Piece |
| Finish                                                   | Chrome                              |
| Hose Length                                              | 1500mm                              |
| Multifunction, 3 Settings. Push Button To Change Setting |                                     |
|                                                          |                                     |

| WELS Rating     | 4 Star                |
|-----------------|-----------------------|
| WELS Reg        | S17890                |
| WELS L/Min      | 6.5 L/Min             |
| Diverter        | 1/2 Turn Ceramic Disc |
| Top Water Inlet |                       |