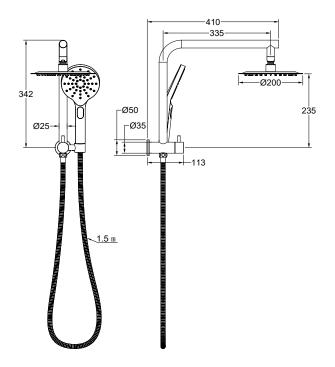

## Souljet Short Shower Combination with 200mm Round Head

Chrome

## **Product Specifications**

| Code                                                     | SOU-36-200R-CH                      |
|----------------------------------------------------------|-------------------------------------|
| Material                                                 | 304 Stainless Steel, ABS Hand Piece |
| Finish                                                   | Chrome                              |
| Hose Length                                              | 1500mm                              |
| Multifunction, 3 Settings. Push Button To Change Setting |                                     |
|                                                          |                                     |

| WELS Rating     | 4 Star                |
|-----------------|-----------------------|
| WELS Reg        | S17890                |
| WELS L/Min      | 6.5 L/Min             |
| Diverter        | 1/2 Turn Ceramic Disc |
| Top Water Inlet |                       |