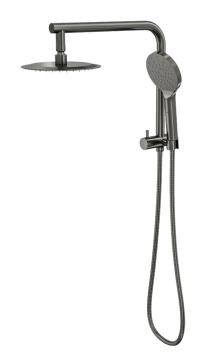

## Souljet Short Shower Combination with 200mm Round Head

Gunmetal

## **Product Specifications**

| Code                                                     | SOU-36-200R-GM                      |
|----------------------------------------------------------|-------------------------------------|
| Material                                                 | 304 Stainless Steel, ABS Hand Piece |
| Finish                                                   | Gunmetal                            |
| Hose Length                                              | 1500mm                              |
| Multifunction, 3 Settings. Push Button To Change Setting |                                     |
|                                                          |                                     |

| WELS Rating     | 4 Star                |
|-----------------|-----------------------|
| WELS Reg        | S17890                |
| WELS L/Min      | 6.5 L/Min             |
| Diverter        | 1/2 Turn Ceramic Disc |
| Top Water Inlet |                       |