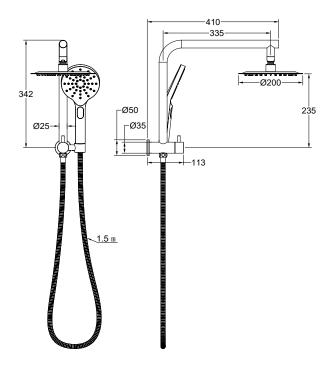

## Souljet Short Shower Combination with 200mm Round Head

Gunmetal

## **Product Specifications**

| Code                                                     | SOU-36-200R-GM                      |
|----------------------------------------------------------|-------------------------------------|
| Material                                                 | 304 Stainless Steel, ABS Hand Piece |
| Finish                                                   | Gunmetal                            |
| Hose Length                                              | 1500mm                              |
| Multifunction, 3 Settings. Push Button To Change Setting |                                     |
|                                                          |                                     |

| WELS Rating     | 4 Star                |
|-----------------|-----------------------|
| WELS Reg        | S17890                |
| WELS L/Min      | 6.5 L/Min             |
| Diverter        | 1/2 Turn Ceramic Disc |
| Top Water Inlet |                       |