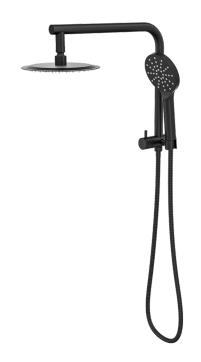

## Souljet Short Shower Combination with 200mm Round Head

Matte Black

## **Product Specifications**

| Code                                                     | SOU-36-200R-MB                      |
|----------------------------------------------------------|-------------------------------------|
| Material                                                 | 304 Stainless Steel, ABS Hand Piece |
| Finish                                                   | Matte Black                         |
| Hose Length                                              | 1500mm                              |
| Multifunction, 3 Settings. Push Button To Change Setting |                                     |