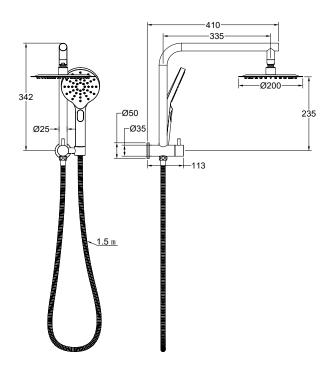

## **Product Specifications**

| Code                                                     | SOU-36-200R-MB                      |
|----------------------------------------------------------|-------------------------------------|
| Material                                                 | 304 Stainless Steel, ABS Hand Piece |
| Finish                                                   | Matte Black                         |
| Hose Length                                              | 1500mm                              |
| Multifunction, 3 Settings. Push Button To Change Setting |                                     |

| WELS Rating     | 4 Star                |
|-----------------|-----------------------|
| WELS Reg        | S17890                |
| WELS L/Min      | 6.5 L/Min             |
| Diverter        | 1/2 Turn Ceramic Disc |
| Top Water Inlet |                       |