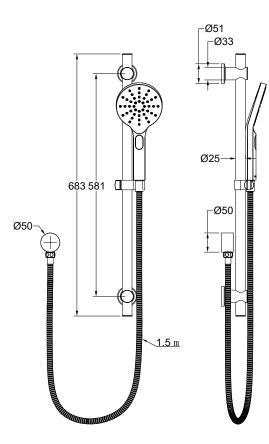

## **Product Specifications**

| Code                                                     | SOU-37-BB                           |
|----------------------------------------------------------|-------------------------------------|
| Material                                                 | 304 Stainless Steel, ABS Hand Piece |
| Finish                                                   | Brushed Brass                       |
| Hose Length                                              | 1500mm                              |
| Multifunction, 3 Settings. Push Button To Change Setting |                                     |

| WELS Rating     | 4 Star    |
|-----------------|-----------|
| WELS Reg        | S17862    |
| WELS L/Min      | 7.5 L/Min |
| Top Water Inlet |           |