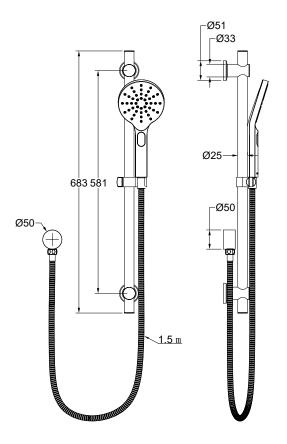

## **Product Specifications**

| Code                                                     | SOU-37-BN                           |
|----------------------------------------------------------|-------------------------------------|
| Material                                                 | 304 Stainless Steel, ABS Hand Piece |
| Finish                                                   | Brushed Nickel                      |
| Hose Length                                              | 1500mm                              |
| Multifunction, 3 Settings. Push Button To Change Setting |                                     |

| WELS Rating     | 4 Star    |
|-----------------|-----------|
| WELS Reg        | S17862    |
| WELS L/Min      | 7.5 L/Min |
| Top Water Inlet |           |