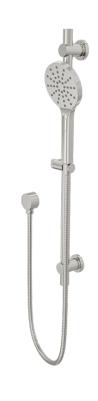

## Souljet Eco Multifunction Shower Rail

**OLINSOL** 

Brushed Nickel

## **Product Specifications**

| Code                                                     | SOU-37-BN                           |
|----------------------------------------------------------|-------------------------------------|
| Material                                                 | 304 Stainless Steel, ABS Hand Piece |
| Finish                                                   | Brushed Nickel                      |
| Hose Length                                              | 1500mm                              |
| Multifunction, 3 Settings. Push Button To Change Setting |                                     |