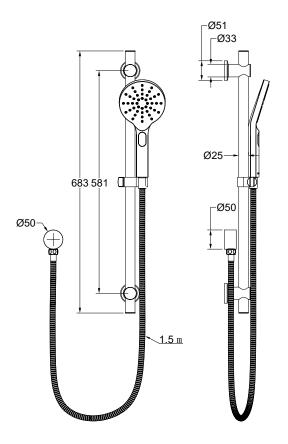

## Souljet Eco Multifunction Shower Rail

Chrome

## **Product Specifications**

| Code                                                     | SOU-37-CH                           |
|----------------------------------------------------------|-------------------------------------|
| Material                                                 | 304 Stainless Steel, ABS Hand Piece |
| Finish                                                   | Chrome                              |
| Hose Length                                              | 1500mm                              |
| Multifunction, 3 Settings. Push Button To Change Setting |                                     |

| WELS Rating     | 4 Star    |
|-----------------|-----------|
| WELS Reg        | S17862    |
| WELS L/Min      | 7.5 L/Min |
| Top Water Inlet |           |