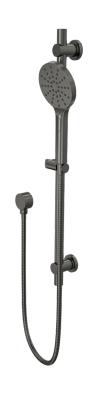

## Souljet Eco Multifunction Shower Rail

Gunmetal

## **Product Specifications**

| Code                                                     | SOU-37-GM                           |
|----------------------------------------------------------|-------------------------------------|
| Material                                                 | 304 Stainless Steel, ABS Hand Piece |
| Finish                                                   | Gunmetal                            |
| Hose Length                                              | 1500mm                              |
| Multifunction, 3 Settings. Push Button To Change Setting |                                     |

| WELS Rating     | 4 Star    |
|-----------------|-----------|
| WELS Reg        | S17862    |
| WELS L/Min      | 7.5 L/Min |
| Top Water Inlet |           |