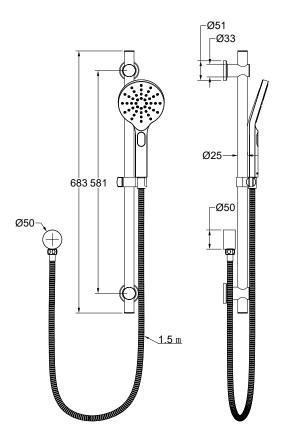

## Souljet Eco Multifunction Shower Rail

Gunmetal

## **Product Specifications**

| Code                                                     | SOU-37-GM                           |
|----------------------------------------------------------|-------------------------------------|
| Material                                                 | 304 Stainless Steel, ABS Hand Piece |
| Finish                                                   | Gunmetal                            |
| Hose Length                                              | 1500mm                              |
| Multifunction, 3 Settings. Push Button To Change Setting |                                     |

| WELS Rating     | 4 Star    |
|-----------------|-----------|
| WELS Reg        | S17862    |
| WELS L/Min      | 7.5 L/Min |
| Top Water Inlet |           |