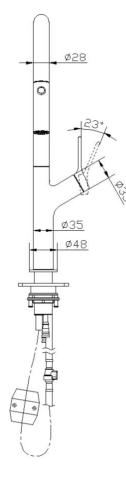

## **Product Specifications**

| Code      | TISH-02RE-BB        |
|-----------|---------------------|
| Barcode   | 9339897010184       |
| Material  | 304 Stainless Steel |
| Finish    | Brushed Brass       |
| Cartridge | Kerox 25mm          |
|           |                     |

| Mixer Hole                                                    | ø35mm     |
|---------------------------------------------------------------|-----------|
| WELS Reg No                                                   | T42168    |
| WELS Rating                                                   | 6 Star    |
| WELS L/Min                                                    | 4.5L /Min |
| With Twin Spray Technology                                    |           |
| Strengthening Plate Included For Mixer Stability on All Sinks |           |