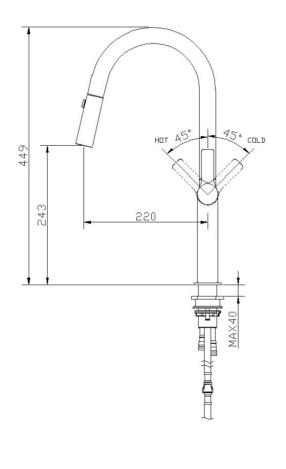

## **Product Specifications**

| Code      | TISH-02RE-BB        |
|-----------|---------------------|
| Barcode   | 9339897010184       |
| Material  | 304 Stainless Steel |
| Finish    | Brushed Brass       |
| Cartridge | Kerox 25mm          |
|           |                     |

| Mixer Hole                                                    | ø35mm     |
|---------------------------------------------------------------|-----------|
| WELS Reg No                                                   | T42168    |
| WELS Rating                                                   | 6 Star    |
| WELS L/Min                                                    | 4.5L /Min |
| With Twin Spray Technology                                    |           |
| Strengthening Plate Included For Mixer Stability on All Sinks |           |