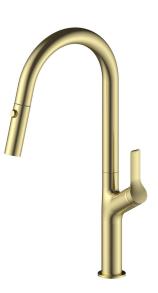

## Tish S2 Pull Out Sink Mixer

Brushed Brass

## **Product Specifications**

| Code      | TISH-02RE-BB        |
|-----------|---------------------|
| Barcode   | 9339897010184       |
| Material  | 304 Stainless Steel |
| Finish    | Brushed Brass       |
| Cartridge | Kerox 25mm          |
|           |                     |