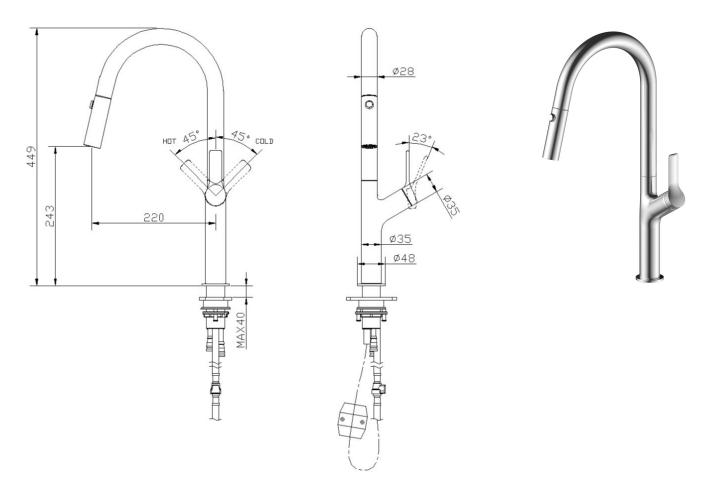

## **Product Specifications**

| Code      | TISH-02RE-BN        |
|-----------|---------------------|
| Barcode   | 9339897010191       |
| Material  | 304 Stainless Steel |
| Finish    | Brushed Nickel      |
| Cartridge | Kerox 25mm          |

| Mixer Hole                                                    | ø35mm     |
|---------------------------------------------------------------|-----------|
| WELS Reg No                                                   | T42168    |
| WELS Rating                                                   | 6 Star    |
| WELS L/Min                                                    | 4.5L /Min |
| With Twin Spray Technology                                    |           |
| Strengthening Plate Included For Mixer Stability on All Sinks |           |