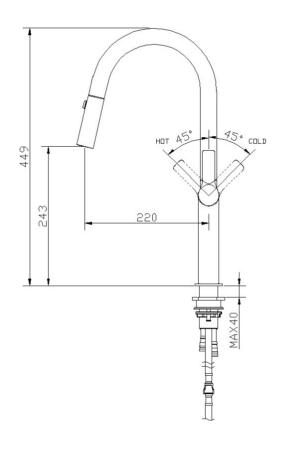

| Mixer Hole                                                    | ø35mm     |
|---------------------------------------------------------------|-----------|
| WELS Reg No                                                   | T42168    |
| WELS Rating                                                   | 6 Star    |
| WELS L/Min                                                    | 4.5L /Min |
| With Twin Spray Technology                                    |           |
| Strengthening Plate Included For Mixer Stability on All Sinks |           |