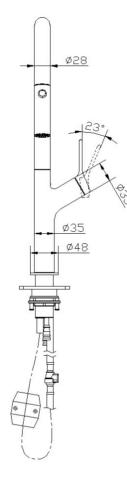

| Mixer Hole                                                    | ø35mm     |
|---------------------------------------------------------------|-----------|
| WELS Reg No                                                   | T42168    |
| WELS Rating                                                   | 6 Star    |
| WELS L/Min                                                    | 4.5L /Min |
| With Twin Spray Technology                                    |           |
| Strengthening Plate Included For Mixer Stability on All Sinks |           |