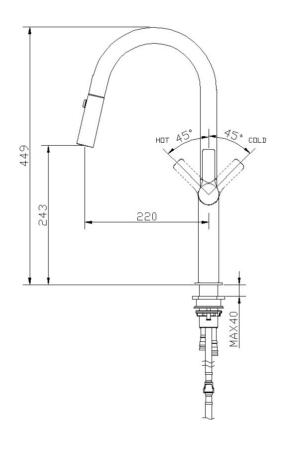

| Mixer Hole                                                    | ø35mm     |
|---------------------------------------------------------------|-----------|
| WELS Reg No                                                   | T42168    |
| WELS Rating                                                   | 6 Star    |
| WELS L/Min                                                    | 4.5L /Min |
| With Twin Spray Technology                                    |           |
| Strengthening Plate Included For Mixer Stability on All Sinks |           |