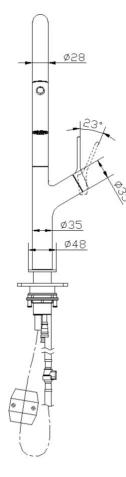

| Mixer Hole                                                    | ø35mm     |
|---------------------------------------------------------------|-----------|
| WELS Reg No                                                   | T42168    |
| WELS Rating                                                   | 6 Star    |
| WELS L/Min                                                    | 4.5L /Min |
| With Twin Spray Technology                                    |           |
| Strengthening Plate Included For Mixer Stability on All Sinks |           |