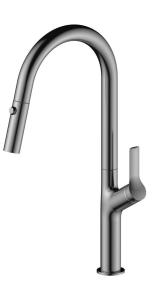

## Tish S2 Pull Out Sink Mixer

Gunmetal

## **Product Specifications**

| Code      | TISH-02RE-GM        |
|-----------|---------------------|
| Barcode   | 9339897010207       |
| Material  | 304 Stainless Steel |
| Finish    | Gunmetal            |
| Cartridge | Kerox 25mm          |
|           |                     |