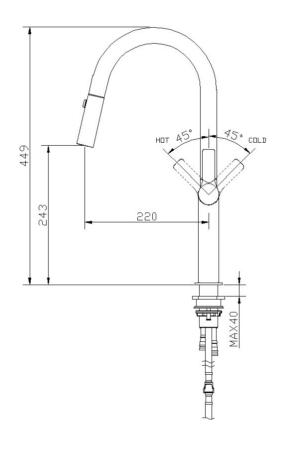

## **Product Specifications**

| Code      | TISH-02RE-MB        |
|-----------|---------------------|
| Barcode   | 9339897010214       |
| Material  | 304 Stainless Steel |
| Finish    | Matte Black         |
| Cartridge | Kerox 25mm          |
|           |                     |

| Mixer Hole                                                    | ø35mm     |
|---------------------------------------------------------------|-----------|
| WELS Reg No                                                   | T42168    |
| WELS Rating                                                   | 6 Star    |
| WELS L/Min                                                    | 4.5L /Min |
| With Twin Spray Technology                                    |           |
| Strengthening Plate Included For Mixer Stability on All Sinks |           |