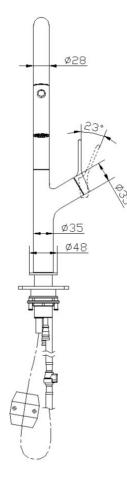

## **Product Specifications**

| Code      | TISH-02RE-MB        |
|-----------|---------------------|
| Barcode   | 9339897010214       |
| Material  | 304 Stainless Steel |
| Finish    | Matte Black         |
| Cartridge | Kerox 25mm          |
|           |                     |

| Mixer Hole                                                    | ø35mm     |
|---------------------------------------------------------------|-----------|
| WELS Reg No                                                   | T42168    |
| WELS Rating                                                   | 6 Star    |
| WELS L/Min                                                    | 4.5L /Min |
| With Twin Spray Technology                                    |           |
| Strengthening Plate Included For Mixer Stability on All Sinks |           |