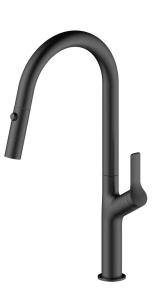

## Tish S2 Pull Out Sink Mixer

Matte Black

## **Product Specifications**

| Code      | TISH-02RE-MB        |
|-----------|---------------------|
| Barcode   | 9339897010214       |
| Material  | 304 Stainless Steel |
| Finish    | Matte Black         |
| Cartridge | Kerox 25mm          |
|           |                     |