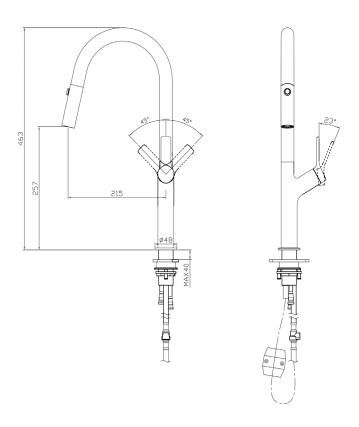

## **Product Specifications**

| Code      | TISH-BB-02          |
|-----------|---------------------|
| Barcode   | 9339897008556       |
| Finish    | Brushed Brass       |
| Material  | 304 Stainless Steel |
| Cartridge | 25mm                |

| Mixer Hole                                                    | ø35mm    |
|---------------------------------------------------------------|----------|
| WELS Rating                                                   | 6 Star   |
| WELS Reg No                                                   | T40483   |
| WELS L/Min                                                    | 4.5L/Min |
| With Magnetic Docking System                                  |          |
| Strengthening Plate Included for Mixer Stability on All Sinks |          |