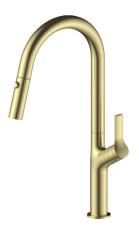

## Tish Pull Out Sink Mixer

Brushed Brass

## **Product Specifications**

| Code      | TISH-BB-02          |
|-----------|---------------------|
| Barcode   | 9339897008556       |
| Finish    | Brushed Brass       |
| Material  | 304 Stainless Steel |
| Cartridge | 25mm                |