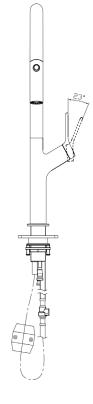

## **Product Specifications**

| Code      | TISH-GM-02          | Mixer Hole                   | ø35mm    |
|-----------|---------------------|------------------------------|----------|
| Barcode   | 9339897008563       | WELS Rating                  | 6 Star   |
| Finish    | Gunmetal            | WELS Reg No                  | T40483   |
| Material  | 304 Stainless Steel | WELS L/Min                   | 4.5L/Min |
| Cartridge | 25mm                | With Magnetic Docking System |          |

Strengthening Plate Included for Mixer Stability on All Sinks