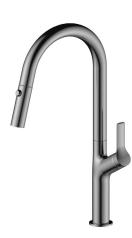

## Tish Pull Out Sink Mixer

Gunmetal

## **Product Specifications**

| Code      | TISH-GM-02          | Mixer Hole                   | ø35mm    |
|-----------|---------------------|------------------------------|----------|
| Barcode   | 9339897008563       | WELS Rating                  | 6 Star   |
| Finish    | Gunmetal            | WELS Reg No                  | T40483   |
| Material  | 304 Stainless Steel | WELS L/Min                   | 4.5L/Min |
| Cartridge | 25mm                | With Magnetic Docking System |          |