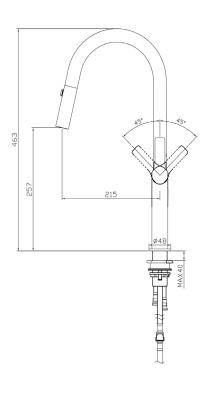

## **Product Specifications**

| Code      | TISH-GM-02          | Mixer Hole                   | ø35mm    |
|-----------|---------------------|------------------------------|----------|
| Barcode   | 9339897008563       | WELS Rating                  | 6 Star   |
| Finish    | Gunmetal            | WELS Reg No                  | T40483   |
| Material  | 304 Stainless Steel | WELS L/Min                   | 4.5L/Min |
| Cartridge | 25mm                | With Magnetic Docking System |          |

Strengthening Plate Included for Mixer Stability on All Sinks