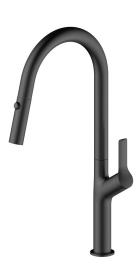

## Tish Pull Out Sink Mixer

Matte Black

## **Product Specifications**

| Code      | TISH-MB-02          | Mixer Hole                   | ø35mm    |
|-----------|---------------------|------------------------------|----------|
| Barcode   | 9339897008570       | WELS Rating                  | 6 Star   |
| Finish    | Matte Black         | WELS Reg No                  | T40483   |
| Material  | 304 Stainless Steel | WELS L/Min                   | 4.5L/Min |
| Cartridge | 25mm                | With Magnetic Docking System |          |
|           |                     |                              |          |