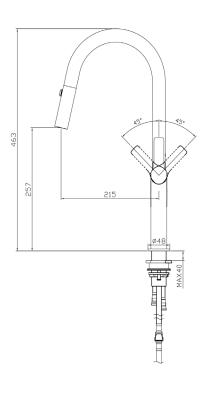

## **Product Specifications**

| Code      | TISH-MB-02          | Mixer Hole                   | ø35mm    |
|-----------|---------------------|------------------------------|----------|
| Barcode   | 9339897008570       | WELS Rating                  | 6 Star   |
| Finish    | Matte Black         | WELS Reg No                  | T40483   |
| Material  | 304 Stainless Steel | WELS L/Min                   | 4.5L/Min |
| Cartridge | 25mm                | With Magnetic Docking System |          |
|           |                     |                              |          |