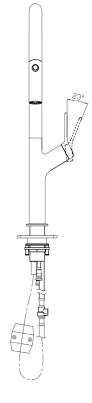

## Tish Pull Out Sink Mixer

Matte Black







## **Product Specifications**

| Code      | TISH-MB-02          | Mixer Hole                   | ø35mm    |
|-----------|---------------------|------------------------------|----------|
| Barcode   | 9339897008570       | WELS Rating                  | 6 Star   |
| Finish    | Matte Black         | WELS Reg No                  | T40483   |
| Material  | 304 Stainless Steel | WELS L/Min                   | 4.5L/Min |
| Cartridge | 25mm                | With Magnetic Docking System |          |
|           |                     |                              |          |

## **Experience**, *the difference*.



## LINSOL.COM.AU

\$\mathbf{k}\$ 1300 546 765
\$\mathbf{i}\$ info@linsol.com.au

PO Box 88, Coniston NSW 2500

Warranty is for domestic use only. All information is correct as at