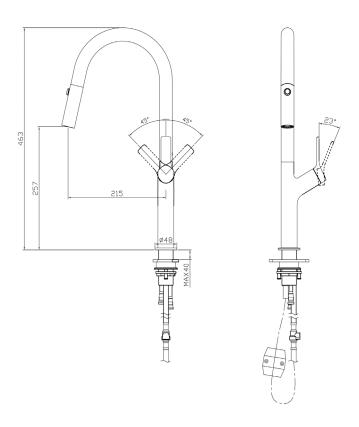

## Tish Pull Out Sink Mixer

Chrome

## **Product Specifications**

| Code      | TISH-MP-02          |
|-----------|---------------------|
| Barcode   | 9339897008549       |
| Finish    | Chrome              |
| Material  | 304 Stainless Steel |
| Cartridge | 25mm                |

| Mixer Hole                                                    | ø35mm    |
|---------------------------------------------------------------|----------|
| WELS Rating                                                   | 6 Star   |
| WELS Reg No                                                   | T40483   |
| WELS L/Min                                                    | 4.5L/Min |
| With Magnetic Docking System                                  |          |
| Strengthening Plate Included for Mixer Stability on All Sinks |          |