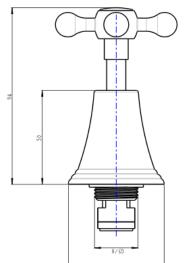

## **Product Specifications**

| Code     | VIN-65-CRS-BN  | Finish      | Brushed Nickel        |
|----------|----------------|-------------|-----------------------|
| Barcode  | 9339897017107  | Spindle     | 1/4 Turn Ceramic Disc |
| Material | Low Lead Brass | Spout Reach | 189mm                 |