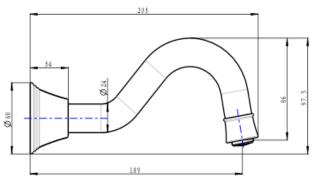

## **Product Specifications**

| Code     | VIN-65-CRS-BN  | Finish      | Brushed Nickel        |
|----------|----------------|-------------|-----------------------|
| Barcode  | 9339897017107  | Spindle     | 1/4 Turn Ceramic Disc |
| Material | Low Lead Brass | Spout Reach | 189mm                 |