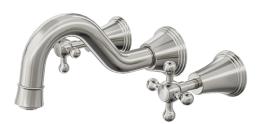

## Vintage Cross Handle Bath Set



Brushed Nickel





05Ø



## **Product Specifications**

| Code     | VIN-65-CRS-BN  | Finish      | Brushed Nickel        |
|----------|----------------|-------------|-----------------------|
| Barcode  | 9339897017107  | Spindle     | 1/4 Turn Ceramic Disc |
| Material | Low Lead Brass | Spout Reach | 189mm                 |

## Experience, the difference.



## LINSOL.COM.AU

\u00ed 1300 546 765\u00ed info@linsol.com.au

PO Box 88, Coniston NSW 2500

Warranty is for domestic use only. All information is correct as at time of writing. The actual product may vary slightly and sizes may be scaled up or down