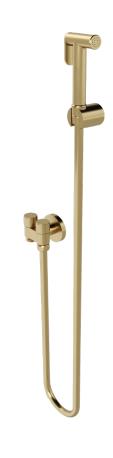

## Zarah Dual Control Bidet / Douche Spray

Brushed Brass

## **Product Specifications**

| Must Be Turned Off When Not In Use |                                                            |  |
|------------------------------------|------------------------------------------------------------|--|
| Flnish                             | Brushed Brass                                              |  |
| Material                           | Stainless Steel Hose and Hand-<br>piece. Brass Angle Valve |  |
| Code                               | ZAR-BS-DC-BB                                               |  |

| Handpiece                                | Trigger Nozzle Spray |  |
|------------------------------------------|----------------------|--|
| Angle Valve                              | Dual Control         |  |
| Non Return Valve Included                |                      |  |
| Water pressure Must Be Less Than 500 kPA |                      |  |