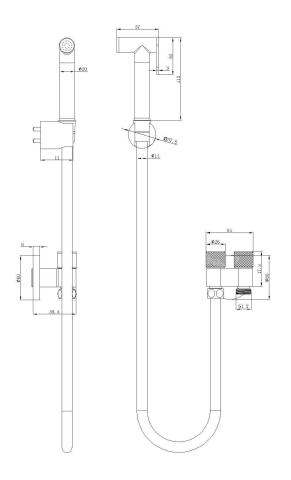

## Zarah Dual Control Bidet / Douche Spray

Brushed Brass

## **Product Specifications**

| Must Be Turned Off When Not In Use |                                                            |  |
|------------------------------------|------------------------------------------------------------|--|
| Flnish                             | Brushed Brass                                              |  |
| Material                           | Stainless Steel Hose and Hand-<br>piece. Brass Angle Valve |  |
| Code                               | ZAR-BS-DC-BB                                               |  |

| Handpiece                                | Trigger Nozzle Spray |  |
|------------------------------------------|----------------------|--|
| Angle Valve                              | Dual Control         |  |
| Non Return Valve Included                |                      |  |
| Water pressure Must Be Less Than 500 kPA |                      |  |