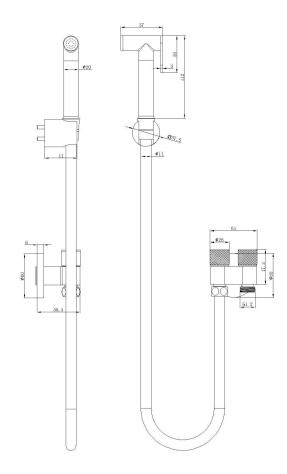

## Zarah Dual Control Bidet / Douche Spray

Brushed Nickel

## **Product Specifications**

| Code     | ZAR-BS-DC-BN                                               |
|----------|------------------------------------------------------------|
| Material | Stainless Steel Hose and Hand-<br>piece. Brass Angle Valve |
| Flnish   | Brushed Nickel                                             |

Must Be Turned Off When Not In Use

| Handpiece                                | Trigger Nozzle Spray |
|------------------------------------------|----------------------|
| Angle Valve                              | Dual Control         |
| Non Return Valve Included                |                      |
| Water pressure Must Be Less Than 500 kPA |                      |