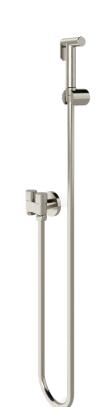

## Zarah Dual Control Bidet / Douche Spray

Brushed Nickel

## **Product Specifications**

| Code     | ZAR-BS-DC-BN                                               |
|----------|------------------------------------------------------------|
| Material | Stainless Steel Hose and Hand-<br>piece. Brass Angle Valve |
| Flnish   | Brushed Nickel                                             |

Must Be Turned Off When Not In Use

| Handpiece                                | Trigger Nozzle Spray |
|------------------------------------------|----------------------|
| Angle Valve                              | Dual Control         |
| Non Return Valve Included                |                      |
| Water pressure Must Be Less Than 500 kPA |                      |