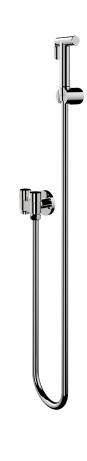

## Zarah Dual Control Bidet / Douche Spray

**OLINSOL** 

Chrome

## **Product Specifications**

| Must Be Turned Off When Not In Use |                                                            |  |
|------------------------------------|------------------------------------------------------------|--|
| Flnish                             | Chrome                                                     |  |
| Material                           | Stainless Steel Hose and Hand-<br>piece. Brass Angle Valve |  |
| Code                               | ZAR-BS-DC-CH                                               |  |

| Handpiece                                | Trigger Nozzle Spray |  |
|------------------------------------------|----------------------|--|
| Angle Valve                              | Dual Control         |  |
| Non Return Valve Included                |                      |  |
| Water pressure Must Be Less Than 500 kPA |                      |  |