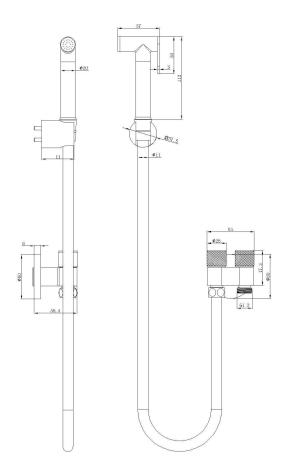

## Zarah Dual Control Bidet / Douche Spray

**OLINSOL** 

Chrome

## **Product Specifications**

| Must Be Turned Off When Not In Use |                                                            |  |
|------------------------------------|------------------------------------------------------------|--|
| Flnish                             | Chrome                                                     |  |
| Material                           | Stainless Steel Hose and Hand-<br>piece. Brass Angle Valve |  |
| Code                               | ZAR-BS-DC-CH                                               |  |

| Handpiece                                | Trigger Nozzle Spray |  |
|------------------------------------------|----------------------|--|
| Angle Valve                              | Dual Control         |  |
| Non Return Valve Included                |                      |  |
| Water pressure Must Be Less Than 500 kPA |                      |  |