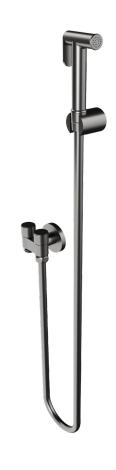

## Zarah Dual Control Bidet / Douche Spray

**OLINSOL** 

Gunmetal

## **Product Specifications**

| Must Be Turned Off When Not In Use |                                                            |
|------------------------------------|------------------------------------------------------------|
| Flnish                             | Gunmetal                                                   |
| Material                           | Stainless Steel Hose and Hand-<br>piece. Brass Angle Valve |
| Code                               | ZAR-BS-DC-GM                                               |

| Handpiece                                | Trigger Nozzle Spray |
|------------------------------------------|----------------------|
| Angle Valve                              | Dual Control         |
| Non Return Valve Included                |                      |
| Water pressure Must Be Less Than 500 kPA |                      |