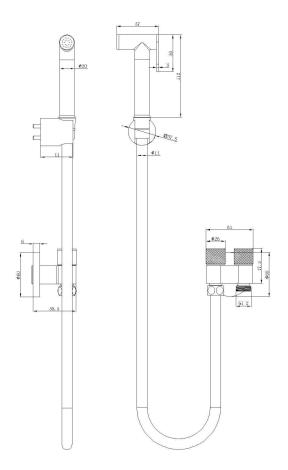

## Zarah Dual Control Bidet / Douche Spray

**OLINSOL** 

Gunmetal

## **Product Specifications**

| Must Be Turned Off When Not In Use |                                                            |
|------------------------------------|------------------------------------------------------------|
| Flnish                             | Gunmetal                                                   |
| Material                           | Stainless Steel Hose and Hand-<br>piece. Brass Angle Valve |
| Code                               | ZAR-BS-DC-GM                                               |

| Handpiece                                | Trigger Nozzle Spray |
|------------------------------------------|----------------------|
| Angle Valve                              | Dual Control         |
| Non Return Valve Included                |                      |
| Water pressure Must Be Less Than 500 kPA |                      |