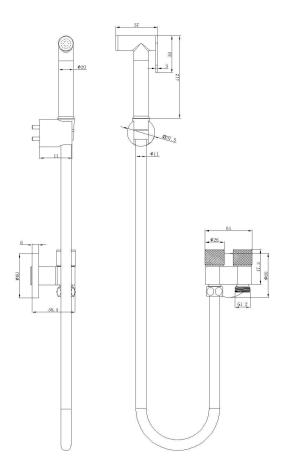

## Zarah Dual Control Bidet / Douche Spray

**OLINSOL** 

Matte Black

## **Product Specifications**

| Must Be Turned Off When Not In Use |                                                            |  |
|------------------------------------|------------------------------------------------------------|--|
| Flnish                             | Matte Black                                                |  |
| Material                           | Stainless Steel Hose and Hand-<br>piece. Brass Angle Valve |  |
| Code                               | ZAR-BS-DC-MB                                               |  |

| Handpiece                                | Trigger Nozzle Spray |  |
|------------------------------------------|----------------------|--|
| Angle Valve                              | Dual Control         |  |
| Non Return Valve Included                |                      |  |
| Water pressure Must Be Less Than 500 kPA |                      |  |