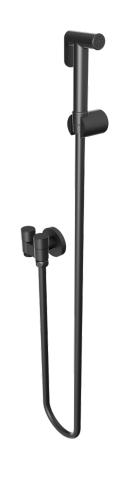

## Zarah Dual Control Bidet / Douche Spray

**OLINSOL** 

Matte Black

## **Product Specifications**

| Must Be Turned Off When Not In Use |                                                            |  |
|------------------------------------|------------------------------------------------------------|--|
| Flnish                             | Matte Black                                                |  |
| Material                           | Stainless Steel Hose and Hand-<br>piece. Brass Angle Valve |  |
| Code                               | ZAR-BS-DC-MB                                               |  |

| Handpiece                                | Trigger Nozzle Spray |  |
|------------------------------------------|----------------------|--|
| Angle Valve                              | Dual Control         |  |
| Non Return Valve Included                |                      |  |
| Water pressure Must Be Less Than 500 kPA |                      |  |