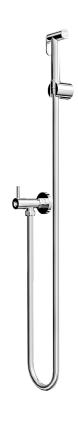

## Zarah Easy Turn Single Control Bidet/ Douche Spray

Chrome

## **Product Specifications**

| Code        | ZAR-BS-SC-CH                                               |
|-------------|------------------------------------------------------------|
| Material    | Stainless Steel Hose and Hand-<br>piece. Brass Angle Valve |
| Flnish      | Chrome                                                     |
| Hose Length | 1200mm                                                     |

| Handpiece                                | Trigger Nozzle Spray |
|------------------------------------------|----------------------|
| Angle Valve                              | Single Control       |
| Non Return Valve Included                |                      |
| Water Pressure Must Be Less Than 500 kPA |                      |
| Must Be Turned Off When Not In Use       |                      |