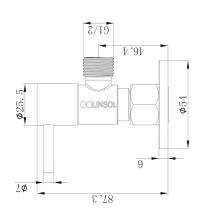

## **Product Specifications**

| Code        | ZAR-BS-SC-CH                                               |
|-------------|------------------------------------------------------------|
| Material    | Stainless Steel Hose and Hand-<br>piece. Brass Angle Valve |
| Flnish      | Chrome                                                     |
| Hose Length | 1200mm                                                     |

| Handpiece                                | Trigger Nozzle Spray |
|------------------------------------------|----------------------|
| Angle Valve                              | Single Control       |
| Non Return Valve Included                |                      |
| Water Pressure Must Be Less Than 500 kPA |                      |
| Must Be Turned Off When Not In Use       |                      |