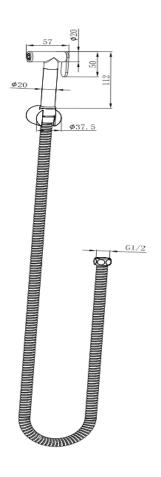

## **Product Specifications**

| Code        | ZAR-BS-SC-CH                                               |
|-------------|------------------------------------------------------------|
| Material    | Stainless Steel Hose and Hand-<br>piece. Brass Angle Valve |
| Flnish      | Chrome                                                     |
| Hose Length | 1200mm                                                     |

| Handpiece                                | Trigger Nozzle Spray |
|------------------------------------------|----------------------|
| Angle Valve                              | Single Control       |
| Non Return Valve Included                |                      |
| Water Pressure Must Be Less Than 500 kPA |                      |
| Must Be Turned Off When Not In Use       |                      |