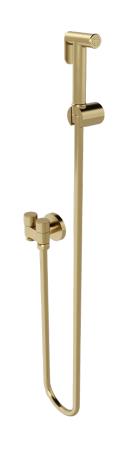

## Zarah Dual Control Bidet / Douche Spray

Brushed Brass

## **Product Specifications**

| Must Be Turned Off When Not In Use |                                                            |  |
|------------------------------------|------------------------------------------------------------|--|
| Flnish                             | Brushed Brass                                              |  |
| Material                           | Stainless Steel Hose and Hand-<br>piece. Brass Angle Valve |  |
| Code                               | ZAR-BT-BB                                                  |  |