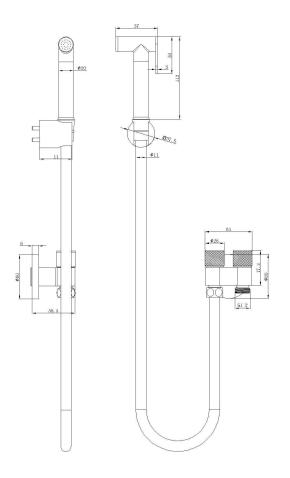

## **Product Specifications**

| Must Be Turned Off When Not In Use |                                                            |  |
|------------------------------------|------------------------------------------------------------|--|
| Flnish                             | Brushed Brass                                              |  |
| Material                           | Stainless Steel Hose and Hand-<br>piece. Brass Angle Valve |  |
| Code                               | ZAR-BT-BB                                                  |  |

| Handpiece                                | Trigger Nozzle Spray |  |
|------------------------------------------|----------------------|--|
| Angle Valve                              | Dual Control         |  |
| Non Return Valve Included                |                      |  |
| Water pressure Must Be Less Than 500 kPA |                      |  |