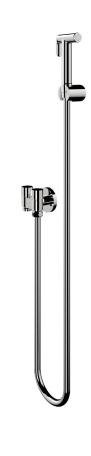

## Zarah Dual Control Bidet / Douche Spray

**OLINSOL** 

Chrome

## **Product Specifications**

| Must Be Turned Off When Not In Use |                                                            |  |
|------------------------------------|------------------------------------------------------------|--|
| Flnish                             | Chrome                                                     |  |
| Material                           | Stainless Steel Hose and Hand-<br>piece. Brass Angle Valve |  |
| Code                               | ZAR-BT-CH                                                  |  |

| Handpiece                                | Trigger Nozzle Spray |  |
|------------------------------------------|----------------------|--|
| Angle Valve                              | Dual Control         |  |
| Non Return Valve Included                |                      |  |
| Water pressure Must Be Less Than 500 kPA |                      |  |