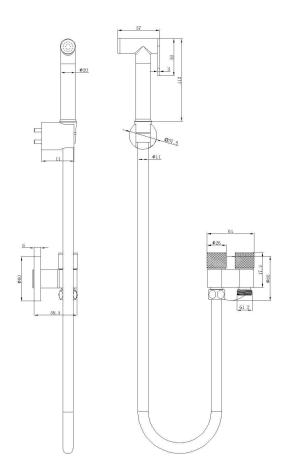

## Zarah Dual Control Bidet / Douche Spray

**OLINSOL** 

Chrome

## **Product Specifications**

| Must Be Turned Off When Not In Use |                                                            |  |
|------------------------------------|------------------------------------------------------------|--|
| Flnish                             | Chrome                                                     |  |
| Material                           | Stainless Steel Hose and Hand-<br>piece. Brass Angle Valve |  |
| Code                               | ZAR-BT-CH                                                  |  |

| Handpiece                                | Trigger Nozzle Spray |  |
|------------------------------------------|----------------------|--|
| Angle Valve                              | Dual Control         |  |
| Non Return Valve Included                |                      |  |
| Water pressure Must Be Less Than 500 kPA |                      |  |