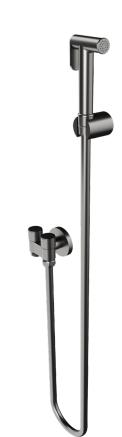

## Zarah Dual Control Bidet / Douche Spray

Gunmetal

## **Product Specifications**

| Code     | ZAR-BT-GM                                                  |
|----------|------------------------------------------------------------|
| Material | Stainless Steel Hose and Hand-<br>piece. Brass Angle Valve |
| FInish   | Gunmetal                                                   |

Must Be Turned Off When Not In Use

| Handpiece                                | Trigger Nozzle Spray |  |
|------------------------------------------|----------------------|--|
| Angle Valve                              | Dual Control         |  |
| Non Return Valve Included                |                      |  |
| Water pressure Must Be Less Than 500 kPA |                      |  |