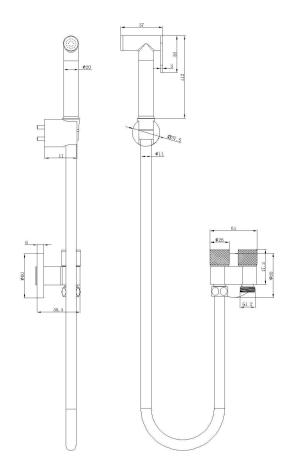

## Zarah Dual Control Bidet / Douche Spray

Gunmetal

## **Product Specifications**

| Code     | ZAR-BT-GM                                                  |
|----------|------------------------------------------------------------|
| Material | Stainless Steel Hose and Hand-<br>piece. Brass Angle Valve |
| FInish   | Gunmetal                                                   |

Must Be Turned Off When Not In Use

| Handpiece                                | Trigger Nozzle Spray |  |
|------------------------------------------|----------------------|--|
| Angle Valve                              | Dual Control         |  |
| Non Return Valve Included                |                      |  |
| Water pressure Must Be Less Than 500 kPA |                      |  |